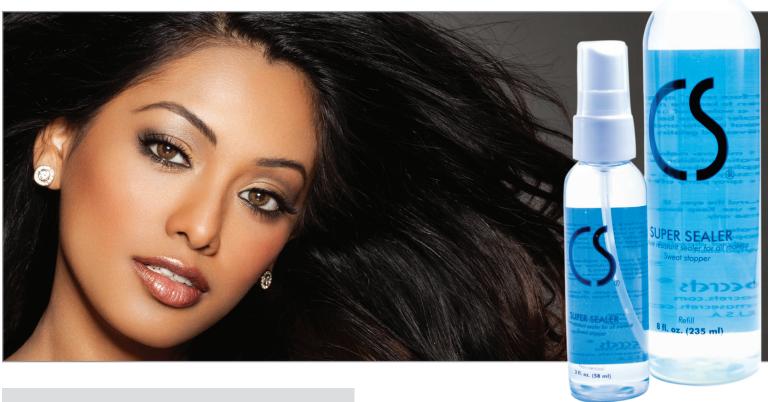

## SUPER SEALER

Matte moisture-and-perspiration-resistant makeup sealer

Cinema Secrets Super Sealer is used to seal makeup for extended wear and long-lasting freshness. The matte formulation holds makeup in place and creates a protective shield against moisture, outdoor humidity, and other elements—yet allows the skin to breathe. Super Sealer can also be used daily as a moisture inhibitor when applied before foundation, moisturizer, or skin primer.