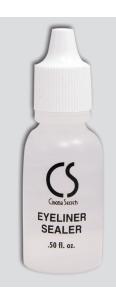

## EYE LINER SEALER

- TRANSFORM ANY SHADOW INTO A WATERPROOF CAKE EYELINER
- BRUSH OVER ANY EYELINER FOR A WATERPROOF SEAL
- EASILY WATERPROOF CAKE LINERS
- ALLOWS FOR UNLIMITED LINING COLOR CHOICES

Cinema Secrets Eyeliner Sealer is a versatile trick of makeup professionals. Just a drop in any eye shadow will transform the shadow into a cake liner, making your color lining choices vast and endless. Eyeliner Sealer can also be brushed over pencil or liquid liners to provide a waterproof seal and extend the wear of the liners.