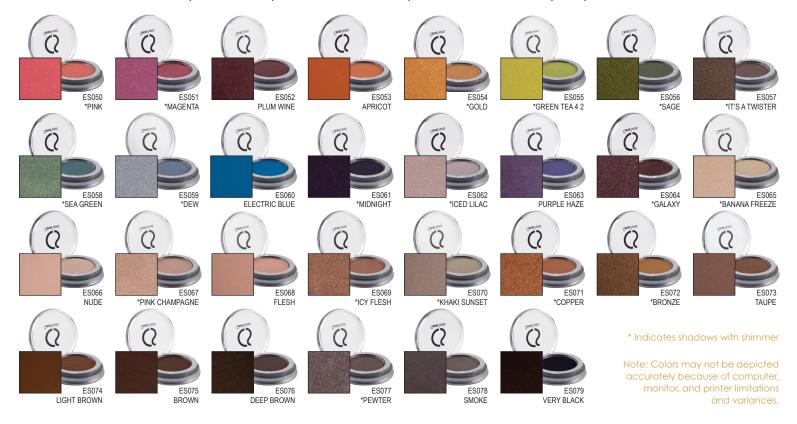

#### **PRODUCT HIGHLIGHTS**

- Thirty brilliant hues
- Assorted finishes achieve any look
- High pigmentation
- Fine mineral-based powder
- Colors blend smoothly
- Safe for sensitive skin

Cinema Secrets Ultimate Eye Shadows are highly pigmented, mineral-based powders formulated to provide lasting color, blend smoothly, and go on with a velvety texture. The compact powders are safe for even the most sensitive eyes. When used with Cinema Secrets Eye Primer, the shadows will have the most vibrant and accurate color as they appear in the container and won't cake or crease. The colors blend beautifully and are powerful enough to make any eye stand out.