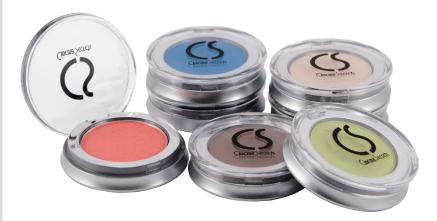

### ULTIMATE EYE SHADOW

Matte, shimmer, and pearlized pressed mineral powders for everyday use

#### **PRODUCT HIGHLIGHTS**

- Thirty brilliant hues
- Assorted finishes achieve any look
- High pigmentation
- Fine mineral-based powder
- Colors blend smoothly
- Safe for sensitive skin

Cinema Secrets Ultimate Eye Shadows are highly pigmented, mineral-based powders formulated to provide lasting color, blend smoothly, and go on with a velvety texture. The compact powders are safe for even the most sensitive eyes. When used with Cinema Secrets Eye Primer, the shadows will have the most vibrant and accurate color as they appear in the container and won't cake or crease. The colors blend beautifully and are powerful enough to make any eye stand out.