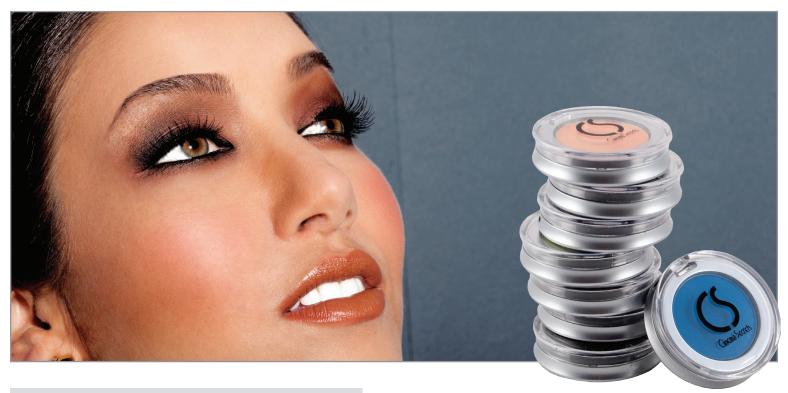

# ULTIMATE EYE SHADOW

Matte, shimmer, and pearlized pressed mineral powders for everyday use

#### **PRODUCT HIGHLIGHTS**

- Thirty brilliant hues
- Assorted finishes achieve any look
- High pigmentation
- Fine mineral-based powder
- Colors blend smoothly
- Safe for sensitive skin

Cinema Secrets Ultimate Eye Shadows are highly pigmented, mineral-based powders formulated to provide lasting color, blend smoothly, and go on with a velvety texture. The compact powders are safe for even the most sensitive eyes. When used with Cinema Secrets Eye Primer, the shadows will have the most vibrant and accurate color as they appear in the container and won't cake or crease. The colors blend beautifully and are powerful enough to make any eye stand out.